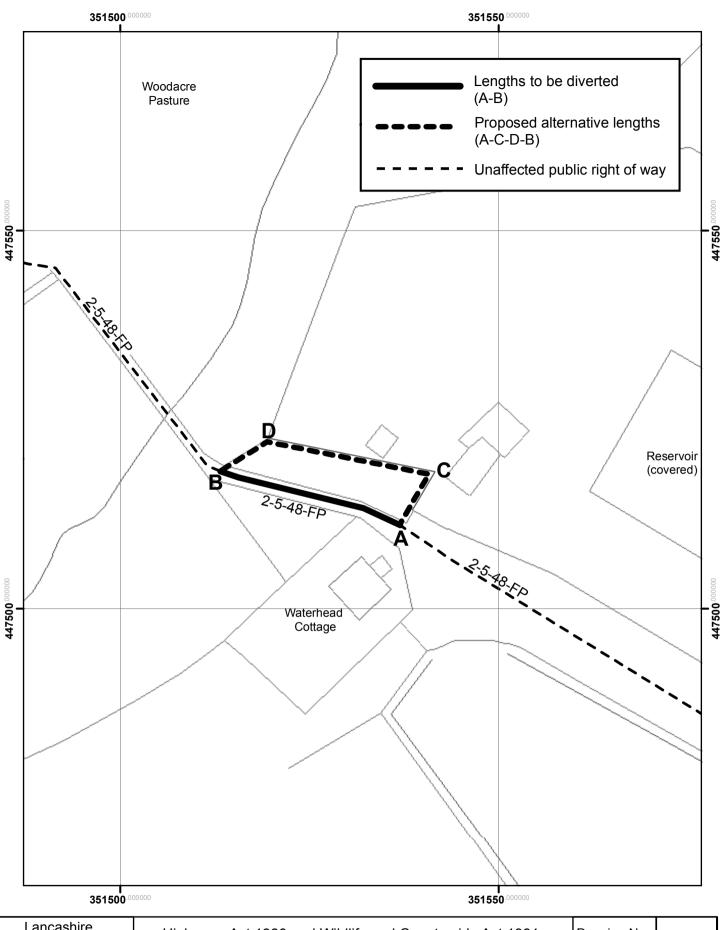

Lancashire
County
Council
Andrew Mullaney
Head of Planning
and Environment

Highways Act 1980 and Wildlife and Countryside Act 1981
Public Path Diversion and Definitive Map
and Statment Modification Order
Barnacre-with-Bonds Footpath 48, Wyre Borough

at Waterhead Cottage, Eidsforth Lane

Drawing No: 211-685-v2

Scale: 1:500@A4

This Map is reproduced from the 1:500 Ordnance Survey material with the permission of Ordnance Survey on behalf of the controller of Her Majesty's Stationery Office (C) Crown Copyright. Unauthorised reproduction infringes Crown Copyright and may lead to Prosecution or civil proceedings. Lancashire County Council Licence No. 100023320